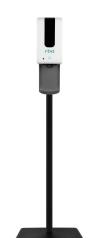

## Freestanding Sensor Sanitiser Dispenser with Drip Tray

## **Materials & Features**

Lockable and refillable sensor sanitiser dispenser features on/off switch for cleaning and performance indicator light. Ensure unit is positioned in a location which does not create a trip-hazard.

## **Technical Detail**

Capacity: 1.2L

Finish: Dispenser White & PVC Stand: Matte Black Powercoated Steel

Fixings: Supplied
Battery: 4 x "C"
Operation: Touch-free

Available Models RBA7730-005 RBA7730-015

Freestanding Sensor Gel/Liquid Sanitiser Dispenser with Drip Tray Freestanding Sensor Spray Sanitiser Dispenser with Drip Tray