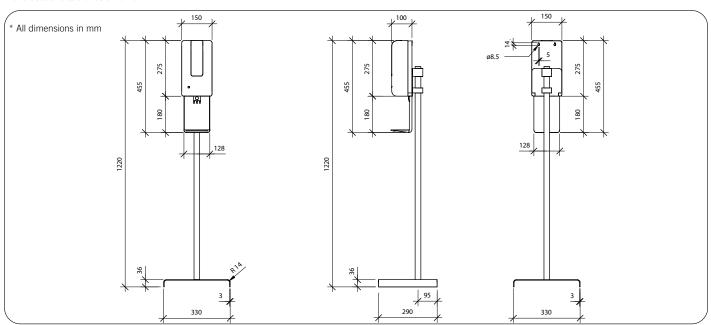

## **Technical Detail**

Capacity: 1.2L

Finish: Dispenser White & PVC Stand: Matte Black Powercoated Steel

Fixings: Supplied
Battery: 4 x "C"
Operation: Touch-free

Available Models RBA7730-005 RBA7730-015

Freestanding Sensor Gel/Liquid Sanitiser Dispenser with Drip Tray Freestanding Sensor Spray Sanitiser Dispenser with Drip Tray

Important: Installation instructions and current rough-in details should be furnished with each fixture. Do not rough in without certified dimensions. Dimensions are subject to manufacturer's tolerance of +/-10mm.