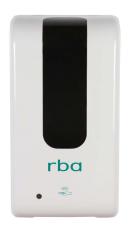

### **Materials & Features**

Lockable and refillable surface mounted sensor sanitiser dispenser features on/off switch for cleaning and performance indicator light. Drip tray and free standing kit available.

#### **Available Models** RBA7730-003 RBA7730-013

Sensor Gel/Liquid Sanitiser Dispenser Sensor Spray Sanitiser Dispenser

Important: Installation instructions and current rough-in details should be furnished with each fixture. Do not rough in without certified dimensions. Dimensions are subject to manufacturer's tolerance of +/-10mm.