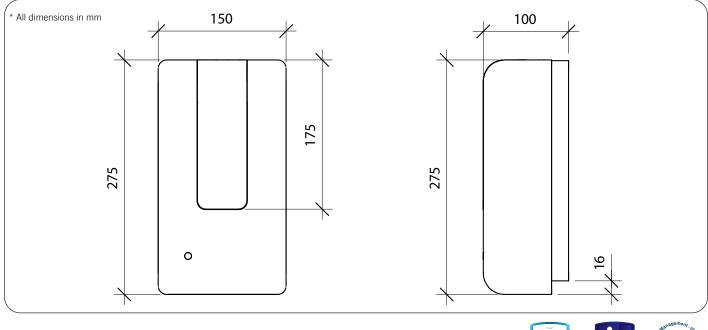

#### **Available Models** RBA7730-003 RBA7730-013

Sensor Gel/Liquid Sanitiser Dispenser Sensor Spray Sanitiser Dispenser

Important: Installation instructions and current rough-in details should be furnished with each fixture. Do not rough in without certified dimensions. Dimensions are subject to manufacturer's tolerance of +/-10mm.