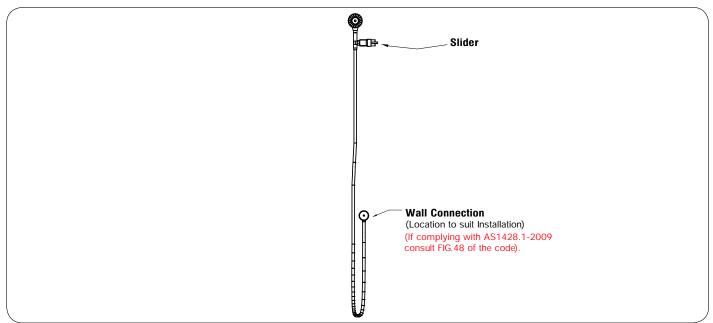

## **Technical Detail**

Hose: 2.0m

DN 15mm (1/2") BSP Inlet Connection:

Includes backflow prevention

Water Pressure: 150-500 kpa Water Temperature: 5 - 60°C Flow Rate: 8.0 LPM WELS: 3 star

Slider: To fit 32mm Dia Rail

Important: Installation instructions and current rough-in details should be furnished with each fixture. Do not rough in without certified dimensions. Dimensions are subject to manufacturer's tolerance of +/-10mm.