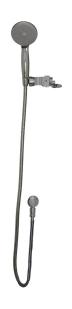

## Handset, Hose & Slider Kit

## **Materials & Features**

Chrome plated ABS handset, 2.0m hose (1.5m available upon request) and slider. Water supply connection includes backflow

## **Technical Detail**

Hose: 2.0m

DN 15mm (1/2") BSP Inlet Connection:

Includes backflow prevention

Water Pressure: 150-500 kpa Water Temperature: 5 - 60°C Flow Rate: 8.0 LPM WELS: 3 star

Slider: To fit 32mm Dia Rail