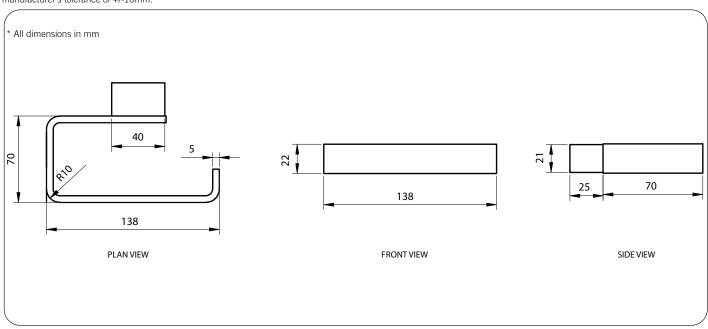

**RBA1643-300** äska Robe Hook, Matte Black

Important: Installation instructions and current rough-in details should be furnished with each fixture. Do not rough in without certified dimensions. Dimensions are subject to manufacturer's tolerance of +/-10mm.