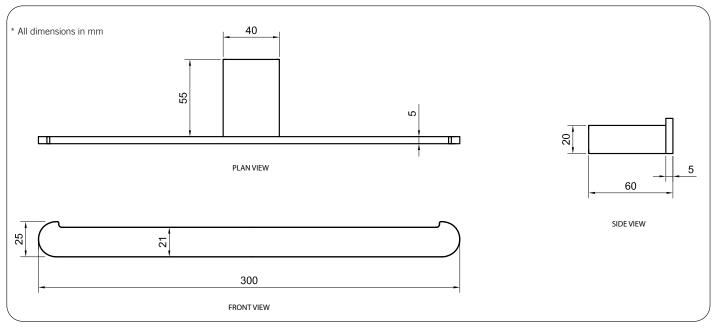

## **Technical Detail**

Material: Heavy Duty Brass Finish: Matte Black

Bracket: 12mm Heavy Duty Brass Lug

Fixings: Included

**Available Model** 

**RBA1631-322** ōken Double Toilet Roll Holder, Matte Black

**Related Products** 