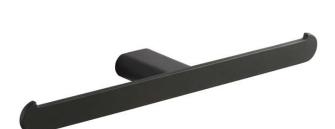

## öken Double Toilet Roll Holder Matte Black

## Model RBA1631-322

## **Materials & Features**

Manufactured from heavy duty brass with all exposed surfaces in a matte black finish. ōken is a suite of attractive commercial grade accessories with radiused corners and edges to increase comfort and minimise catch.