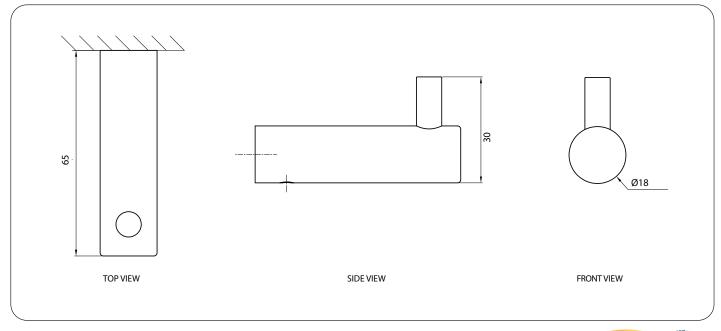

## **Technical Detail**

Material: Finish: Bracket: Fixings:

#304 Stainless Steel Satin Heavy Duty #304 Stainless Steel 2 Point System

**Available Model** RBA1622-120

ënda Robe Hook #4

Important: Installation instructions and current rough-in details should be furnished with each fixture. Do not rough in without certified dimensions. Dimensions are subject to manufacturer's tolerance of +/-10mm.