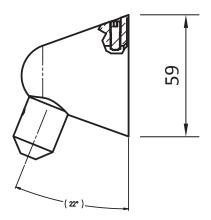

rst instance. All legislative required warranty provisions will be met by RBA Group. Failure to install, maintain and use the product for its intended purpose may void warranty. Third party or consequential damages are expressly excluded from our warranty. Our standard full warranty conditions and method for claim are on our web site www.rba.com.au



For further information, contact the nearest RBA Group office: SYDNEY • MELBOURNE • BRISBANE • PERTH • AUCKLAND Australia 1300 788 778 I www.rba.com.au New Zealand 0800 722 111 I www.rbagroup.co.nz





# RBA II - RBA8519-SwrRs-Series/0313

# INSTALLATION INSTRUCTIONS

## **SHOWER ROSES**



**Conical Rose** 7 Lpm RBA8519-107 9 Lpm RBA8519-108



22 Degree Rose 7 Lpm RBA8519-109 9 Lpm RBA8519-110

#### **DIMENSIONS**





# **Conical Rose**





**22 Degree Rose** 

**Adapter** 

#### **INSTALLATION**

Products must be installed as per manufacturers installation instruction and as per AS/NZS 3500.

The security shower rose is manufactured in two parts, the rose and a 15mm female threaded adaptor.

If installing into a masonry wall, a 15mm BSP male thread should be left, 15mm beyond the finished wall.

The threaded adaptor can then be screwed to the thread. Ensure not to damage flow control on installation

The rose can then be fitted, after drilling the surface to accommodate the locating pin. The rose should be locked on using the grub screw located at the top, with a 2.5mm allen key.

The unit is also supplied with a further adaptor and nylon elbow when fitting to a metal panel.

## **HYDRAULIC REQUIREMENTS**

**Pressure** 1