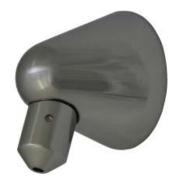

## **SHOWER ROSES**

**Conical Rose** 7 Lpm RBA8519-107 9 Lpm RBA8519-108

22 Degree Rose 7 Lpm RBA8519-109 9 Lpm RBA8519-110

# **Conical Rose**

**22 Degree Rose** 

**Adapter** 

#### **INSTALLATION**

Products must be installed as per manufacturers installation instruction and as per AS/NZS 3500.

The security shower rose is manufactured in two parts, the rose and a 15mm female threaded adaptor.

If installing into a masonry wall, a 15mm BSP male thread should be left, 15mm beyond the finished wall.

The threaded adaptor can then be screwed to the thread. Ensure not to damage flow control on installation

The rose can then be fitted, after drilling the surface to accommodate the locating pin. The rose should be locked on using the grub screw located at the top, with a 2.5mm allen key.

The unit is also supplied with a further adaptor and nylon elbow when fitting to a metal panel.