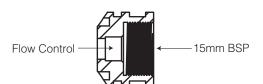

#### **INSTALLATION**

Products must be installed as per manufacturers installation instruction and as per AS/NZS 3500.

The security shower rose is manufactured in two parts, the rose and a 15mm female threaded adaptor.

If installing into a masonry wall, a 15mm BSP male thread should be left, 15mm beyond the finished wall.

The threaded adaptor can then be screwed to the thread. Ensure not to damage flow control on installation

## **HYDRAULIC REQUIREMENTS**

**Pressure** 150-500 kPa

Flow Rate Refer model flow rates or flow control

**Connection** 15mm BSP female

Flow Control 5 Lpm Red RBA8519-999-001

7 Lpm Beige RBA8519-999-002 9 Lpm Orange RBA8519-999-003