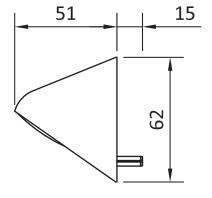

n 1300 788 778 in the first instance. All legislative required warranty provisions will be met by RBA Group. Failure to install, maintain and use the product for its intended purpose may void warranty. Third party or consequential damages are expressly excluded from our warranty. Our standard full warranty conditions and method for claim are on our web site www.rba.com.au



For further information, contact the nearest RBA Group office: SYDNEY • MELBOURNE • BRISBANE • PERTH • AUCKLAND Australia 1300 788 778 I www.rba.com.au New Zealand 0800 722 111 I www.rbagroup.co.nz





# RBA II - RBA8519-SwrRs-Series/0313

# INSTALLATION INSTRUCTIONS

## **SHOWER ROSES**



**Conical Rose** 7 Lpm RBA8519-107 9 Lpm RBA8519-108



22 Degree Rose 7 Lpm RBA8519-109 9 Lpm RBA8519-110

#### **DIMENSIONS**





# **Conical Rose**





**22 Degree Rose** 

**Adapter** 

#### **INSTALLATION**

Products must be installed as per manufacturers installation instruction and as per AS/NZS 3500.

The security shower rose is manufactured in two parts, the rose and a 15mm female threaded adaptor.

If installing into a masonry wall, a 15mm BSP male thread should be left, 15mm beyond the finished wall.

The threaded adaptor can then be screwed to the thread. Ensure not to damage flow control on installation

The rose can then be fitted, after drilling the surface to accommodate the locating pin. The rose should be locked on using the grub screw located at the top, with a 2.5mm allen key.

The unit is also supplied with a further adaptor and nylon elbow when fitting to a metal panel.

## **HYDRAULIC REQUIR