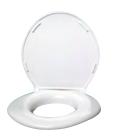

### BIG JOHN™ BARIATRIC TOILET SEAT, ECONO

Rated to 545Kgs Larger seat for comfort Plastic hinges **RBA8186-623** 