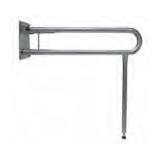

### **BARIATRIC GRAB RAIL, LH**

Drop Down Rail
Rated to 300kgs downwards
RBA4007-112 Standard
RBA4007-113 Incl Toilet
Roll Holder
RBA4007-116 Incl Nurse
Call Button (coms by others)