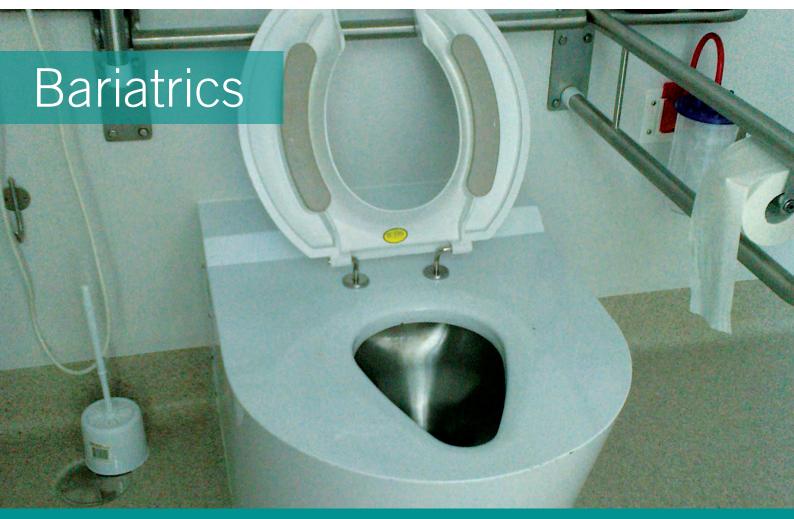

### **BARIATRIC**

#### **BARIATRIC WC, HEAVY DUTY**

P- or S-Trap, Rated to 2000kgs White Enviro-glaze® finish RBA8851-137

### BIG JOHN™ BARIATRIC TOILET SEAT, PREMIUM

Rated to 545Kgs Larger seat for comfort Stainless Steel hinges **RBA8186-853** 

### **BARIATRIC GRAB RAIL, LH**

Drop Down Rail
Rated to 300kgs downwards
RBA4007-112 Standard
RBA4007-113 Incl Toilet
Roll Holder
RBA4007-116 Incl Nurse
Call Button (coms by others)

### **BARIATRIC GRAB RAIL, RH**

Drop Down Rail
Rated to 300kgs downwards
RBA4007-114 Standard
RBA4007-115 Incl Toilet
Roll Holder
RBA4007-117 Incl Nurse
Call Button (coms by others)