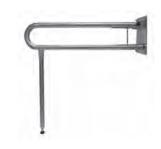

### **BARIATRIC GRAB RAIL, RH**

Drop Down Rail
Rated to 300kgs downwards
RBA4007-114 Standard
RBA4007-115 Incl Toilet
Roll Holder
RBA4007-117 Incl Nurse
Call Button (coms by others)