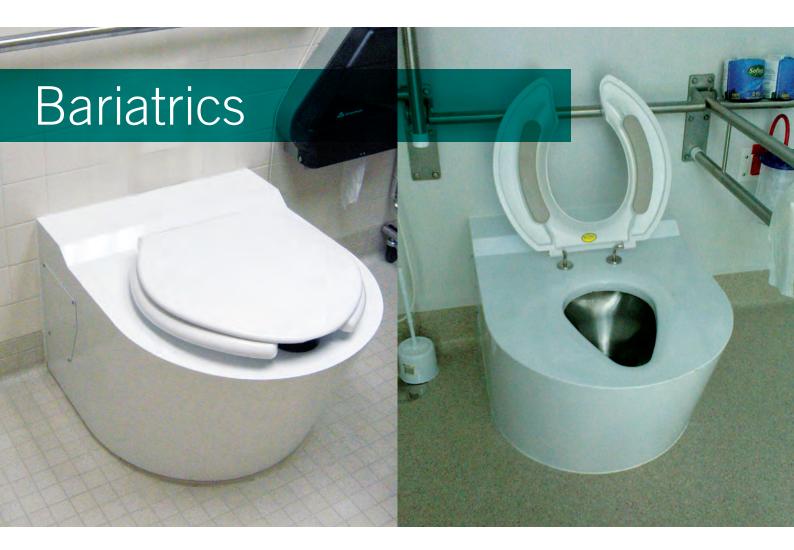

### **BARIATRIC**

#### **BARIATRIC WC, HEAVY DUTY**

P- or S-Trap, Rated to 2000kgs White Enviro-glaze® finish RBA8851-137

Image may show some available options