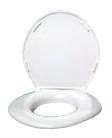

### BIG JOHN™ BARIATRIC TOILET SEAT, PREMIUM

Rated to 545Kgs Larger seat for comfort Stainless Steel hinges **RBA8186-853** 