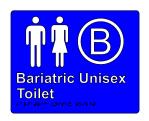

# BARIATRIC UNISEX BRAILLE SIGN

Blue Acryllic **RBA4330-827** 

rba

Current RBA Bariatric Installations: Box Hill Hospital, VIC | Gold Coast University Hopsital, QLD | Bendigo Hospital, VIC | Mt Gambier Hospital, SA | Townsville Hospital, QLD | Sunshine Hospital, VIC | Charles Perkins Centre, University of Sydney, NSW