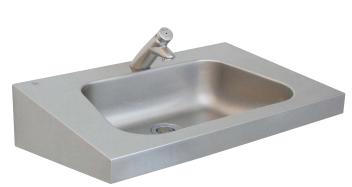

# **Wall Mounted Basin**

## Model RBA8864-100

#### **Materials & Features**

Manufactured from stainless steel with all exposed surfaces in satin finish.