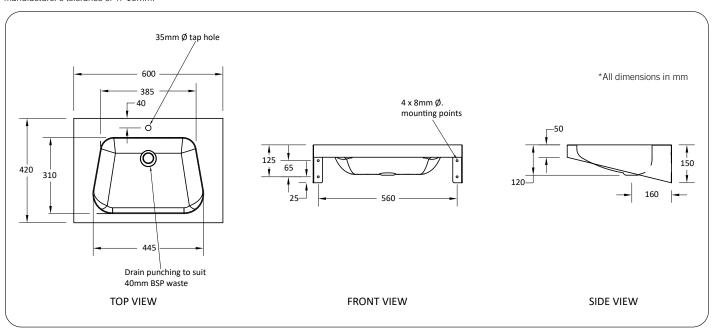

#### **Technical Detail**

Basin and Housing: 1.3mm, type 304 Stainless Steel

Tap Hole: 35mm
Trap: By others

Outlet Connection: 40mm BSP waste, supplied

Fixings: By others

For best results, unit should be inspected and cleaned regularly as per the instructions in the RBA Product Warranty, Cleaning Care Guide, available on our websites. Important: Installation instructions and current rough-in details should be furnished with each fixture. Do not rough in without certified dimensions. Dimensions are subject to manufacturer's tolerance of +/-10mm.