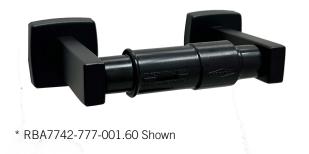

## Single Toilet Roll Holder | Matte Black

## Model RBA7742-777-001

RBA7742-777-001 Single Toilet Roll Holder | Matte Black

RBA7742-777-001.60 Single Toilet Roll Holder With Theft Resistant Spindle | Matte Black

**Related Products** 

RBA7742-777-002 Liquid Soap Dispenser I Matte Black RBA7742-777-003 Paper Towel Dispenser | Matte Black RBA7742-777-004 Jumbo Toilet Roll Holder | Matte Black