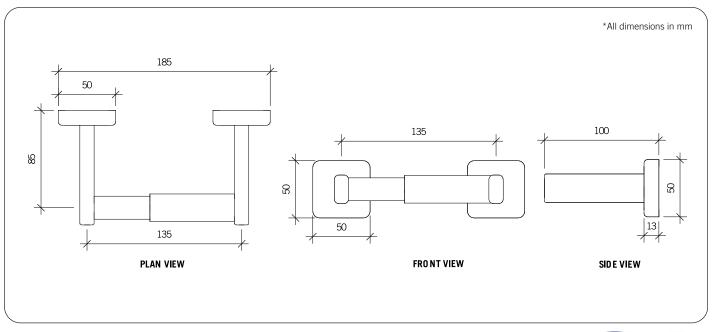

## **Technical Detail**

Fixings:

Flanges & Support Arms: Concealed Wall Plate: Finish:

0.8mm Type 304 Stainless Steel 1.0mm Type 304 Stainless Steel Matte Black Powder Coated

Supplied

**Available Models** 

Important: Installation instructions and current rough-in details should be furnished with each fixture. Do not rough in without certified dimensions. Dimensions are subject to manufacturer's tolerance of +/-10mm.