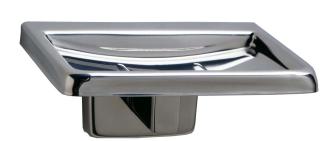

## **Materials & Features**

Manufactured from stainless steel with all exposed surfaces polished to a bright finish. Two drain holes and two ridges to support bar of soap

## **Technical Detail**

Material: Type 304 Stainless Steel
Finish: Bright Polished [-001]
Satin Finish [-002]

Fixings: Included

Available Model

RBA7730-001 RBA7730-002 Soap Dish, Bright Stainless Steel Soap Dish, Satin Stainless Steel