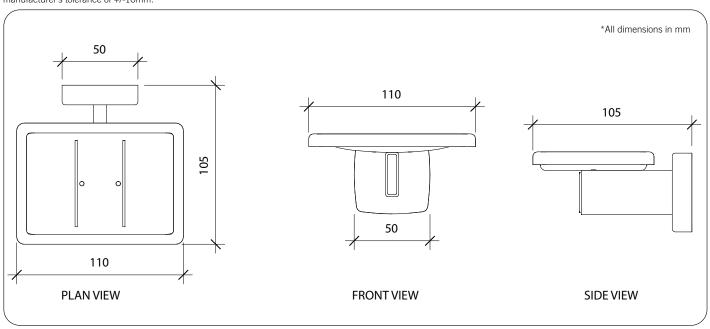

Important: Installation instructions and current rough-in details should be furnished with each fixture. Do not rough in without certified dimensions. Dimensions are subject to manufacturer's tolerance of +/-10mm.