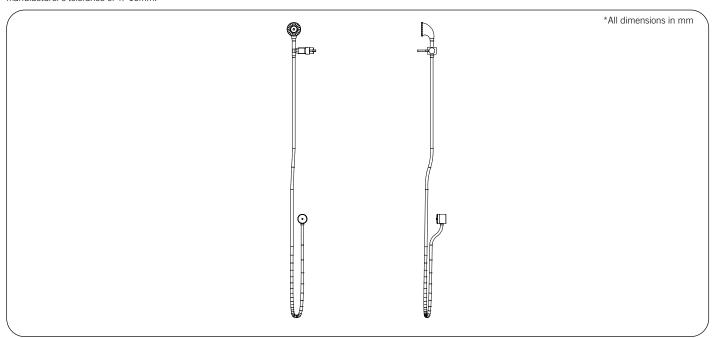

## **Technical Detail**

Hose: 2.0m

Inlet Connection: DN 15mm (1/2") BSP

Includes backflow prevention

Water Pressure: 150-500 kpa
Water Temperature: 5 - 60°C
Flow Rate: 8.0 LPM
WELS: 3 star

Slider: To fit 32mm Dia Rail

**Important:** Installation instructions and current rough-in details should be furnished with each fixture. Do not rough in without certified dimensions. Dimensions are subject to manufacturer's tolerance of +/-10mm.