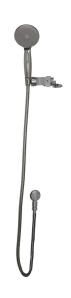

## Handset, Hose & Slider Kit

## Model RBA4110-940

## **Materials & Features**

Chrome plated ABS handset, 2.0m hose [1.5m available upon request] and slider. Water supply connection includes backflow prevention.