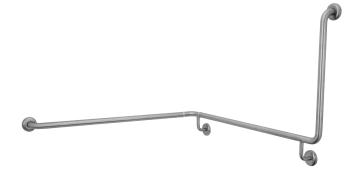

# Modular 90° Wraparound Grab Rail | Left Hand

# Model RBA4091-103

#### **Materials & Features**

Modular Stainless steel 90° wraparound WC grab rail meets the requirements of AS1428.1 when installed correctly. The snap flange cover conceals the fixings.