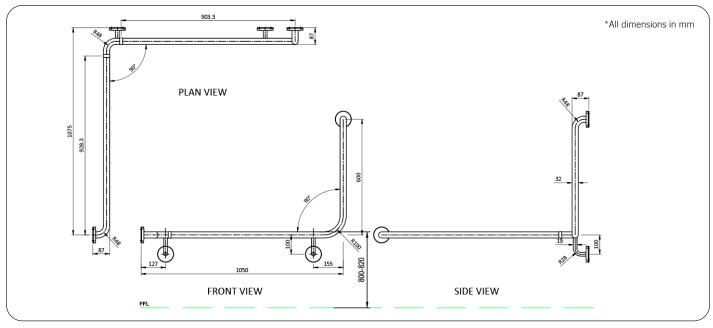

#### **Technical Detail**

Rail Fixings 32mm [Dia], 304 Satin Stainless Steel Included Screws and Plugs

Available Model RBA4091-103

Modular 90° Wraparound Grab Rail, Left Hand

Important: Installation instructions and current rough-in details should be furnished with each fixture. Do not rough in without certified dimensions. Dimensions are subject to manufacturer's tolerance of +/-10mm.