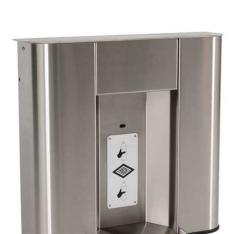

#### **Materials & Features**

Bottle filler is an optional product designed to be used with an RBA 'Compact' series Water Cooler. Users hold their bottle in the recess provided and sensor activates the flow of water. Flow stops upon removal of bottle. Spillage is directed onto the deck of the Water Cooler mounted underneath.

#### **Available Models**

**RBA2731-000** Granite powder coated sensor activated bottle filler

**RBA2732-000** Stainless steel sensor activated bottle filler Can only be installed on the following Related Models