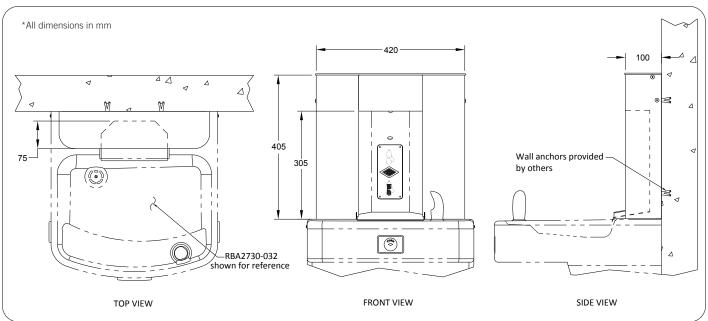

#### **Related Models**

**RBA2730-032** Wall Mounted 'Compact', granite powder coated water cooler, 30L/hr **RBA2733-032** Wall Mounted 'Compact', stainless steel water cooler, 30L/hr

Important: Installation instructions and current rough-in details should be furnished with each fixture. Do not rough in without certified dimensions. Dimensions are subject to manufacturer's tolerance of +/-10mm.