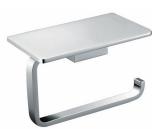

** RBA1622-152 ënda Corner Soap Basket

Important: Installation instructions and current rough-in details should be furnished with each fixture. Do not rough in without certified dimensions. Dimensions are subject to manufacturer's tolerance of +/-10mm.





As improvements in the design and performance of RBA products are continuous, specifications may be subject to change without notice. The illustrations and descriptions herein are applicable to production as of the date of this Technical Data Sheet. Revised 10/22 © 2022 by RBA Group. TD/Model RBA1622-152/1022



# **ënda Bathroom Collection**



ënda Robe Hook #1 20mm[W] x 65mm[H] x

21mm[D] RBA1622-102



ënda Robe Hook #3

20mm[W] x 45mm[H] x 35mm[D] RBA1622-104



ënda Toilet Roll Holder #1 140mm[W] x 30mm[H] x 85mm[D] RBA1622-107



ënda Toilet Roll Holder #2

130mm[W] x 81mm[H] x 74mm[D] RBA1622-105



### ënda Soap Dish

110mm[W] x 38mm[H] x 110mm[D] RBA1622-101



ënda Acrylic Shelf to AS1428.1

395mm [W] x 29mm[H] x 147mm[D] RBA1622-106

#### ënda Single Towel Rail

70mm[D] 

600mm[W] x 30mm[H] x RBA1622-108



ënda Double Towel Rail

600mm[W] x 30mm[H] x 105mm[D] RBA1622-109

Revised 10/22 © 2022 by RBA Group