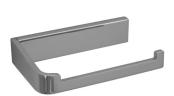

# **ënda Bathroom Collection**

ënda Robe Hook #1 20mm[W] x 65mm[H] x

21mm[D] RBA1622-102

ënda Robe Hook #3

20mm[W] x 45mm[H] x 35mm[D] RBA1622-104

ënda Toilet Roll Holder #1 140mm[W] x 30mm[H] x 85mm[D] RBA1622-107