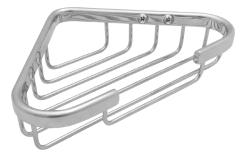

## ënda Corner Soap Basket

### Model RBA1622-152

#### **Materials & Features**

Manufactured from brass with all exposed surfaces chrome plated. ënda is a suite of attractive commercial grade accessories with radiused corners and edges to increase comfort and minimise catch.

#### **Technical Detail**

Material: Finish: Fixings:

Chrome plated brass Chrome plated Included

**Available Model** RBA1622-152 ënda Corner Soap Basket

Important: Installation instructions and current rough-in details should be furnished with each fixture. Do not rough in without certified dimensions. Dimensions are subject to manufacturer's tolerance of +/-10mm.