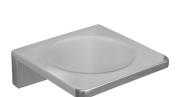

### ënda Soap Dish

110mm[W] x 38mm[H] x 110mm[D] RBA1622-101

ënda Acrylic Shelf to AS1428.1

395mm [W] x 29mm[H] x 147mm[D] RBA1622-106