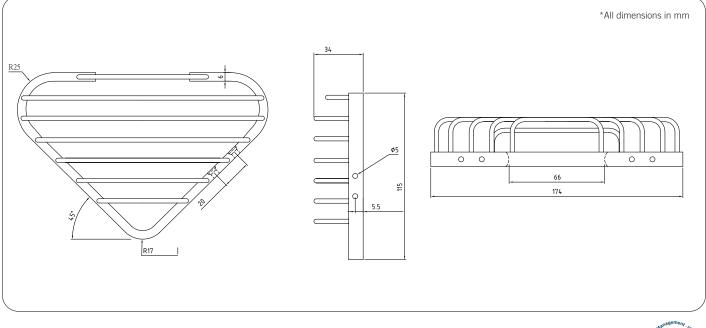

#### **Technical Detail**

Material: Finish: Fixings:

Chrome plated brass Chrome plated Included

**Available Model** RBA1622-152 ënda Corner Soap Basket

Important: Installation instructions and current rough-in details should be furnished with each fixture. Do not rough in without certified dimensions. Dimensions are subject to manufacturer's tolerance of +/-10mm.