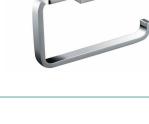

#### ënda Single Towel Rail

70mm[D] 

600mm[W] x 30mm[H] x RBA1622-108

ënda Double Towel Rail

600mm[W] x 30mm[H] x 105mm[D] RBA1622-109

Revised 10/22 © 2022 by RBA Group