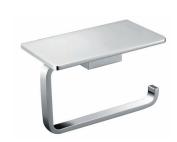

aces in bright chrome. ënda is a suite of attractive commercial grade accessories with radiused corners and edges to increase comfort and minimise catch.



**Materials & Features** 

Material: Heavy Duty Brass
Finish: Bright Chrome
Heavy Duty Brass Lug

Fixings: Included



Available Model RBA1622-109

ënda Double Towel Rail

**Important:** Installation instructions and current rough-in details should be furnished with each fixture. Do not rough in without certified dimensions. Dimensions are subject to manufacturer's tolerance of +/-10mm.









# **ënda Bathroom Collection**



#### ënda Robe Hook #1

20mm[W] x 65mm[H] x 21mm[D]

RBA1622-102



#### ënda Robe Hook #3

20mm[W] x 45mm[H] x 35mm[D]

RBA1622-104



## ënda Toilet Roll Holder #1

140mm[W] x 30mm[H] x 85mm[D]

RBA1622-107



## ënda Toilet Roll Holder #2

130mm[W] x 81mm[H] x 74mm[D]

RBA1622-105



## ënda Soap Dish

110mm[W] x 38mm[H] x 110mm[D]

RBA1622-101



# ënda Acrylic Shelf to AS1428.1

395mm [W] x 29mm[H] x 147mm[D]

RBA1622-106



#### ënda Single Towel Rail

600mm[W] x 30mm[H] x 70mm[D]

RBA1622-108



#### ënda Double Towel Rail

600mm[W] x 30mm[H] x 105mm[D]

RBA1622-109