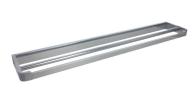

# ënda Double Towel Rail

# Model RBA1622-109

Manufactured from heavy duty brass with all exposed surfaces in bright chrome. ënda is a suite of attractive commercial grade accessories with radiused corners and edges to increase comfort and minimise catch.

**Materials & Features** 

Material: Heavy Duty Brass
Finish: Bright Chrome
Heavy Duty Brass Lug

Fixings: Included

Available Model RBA1622-109

ënda Double Towel Rail

**Important:** Installation instructions and current rough-in details should be furnished with each fixture. Do not rough in without certified dimensions. Dimensions are subject to manufacturer's tolerance of +/-10mm.

#### ënda Double Towel Rail

600mm[W] x 30mm[H] x 105mm[D]

RBA1622-109