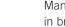

# ënda Double Towel Rail

# Model RBA1622-109

Manufactured from heavy duty brass with all exposed surfaces in bright chrome. ënda is a suite of attractive commercial grade accessories with radiused corners and edges to increase comfort and minimise catch.

**Materials & Features** 

Material: Heavy Duty Brass
Finish: Bright Chrome
Heavy Duty Brass Lug

Fixings: Included

Available Model RBA1622-109

ënda Double Towel Rail

**Important:** Installation instructions and current rough-in details should be furnished with each fixture. Do not rough in without certified dimensions. Dimensions are subject to manufacturer's tolerance of +/-10mm.

#### ënda Double Towel Rail

600mm[W] x 30mm[H] x 105mm[D]

RBA1622-109