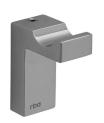

#### ënda Robe Hook #1

20mm[W] x 65mm[H] x 21mm[D]

RBA1622-102

#### ënda Robe Hook #3

20mm[W] x 45mm[H] x 35mm[D]

RBA1622-104