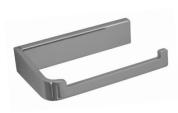

odel RBA1622-109



Manufactured from heavy duty brass with all exposed surfaces in bright chrome. ënda is a suite of attractive commercial grade accessories with radiused corners and edges to increase comfort and minimise catch.



**Materials & Features** 

Material: Heavy Duty Brass
Finish: Bright Chrome
Heavy Duty Brass Lug

Fixings: Included



Available Model RBA1622-109

ënda Double Towel Rail

**Important:** Installation instructions and current rough-in details should be furnished with each fixture. Do not rough in without certified dimensions. Dimensions are subject to manufacturer's tolerance of +/-10mm.









# **ënda Bathroom Collection**



#### ënda Robe Hook #1

20mm[W] x 65mm[H] x 21mm[D]

RBA1622-102



#### ënda Robe Hook #3

20mm[W] x 45mm[H] x 35mm[D]

RBA1622-104



## ënda Toilet Roll Holder #1

140mm[W] x 30mm[H] x 85mm[D]

RBA1622-107



## ënda Toilet Roll Holder #2

130mm[W] x 81mm[H] x 74mm[D]

RBA1622-105



## ënda Soap Dish

110mm[W] x 38mm[H] x 110mm[D]

RBA1622-101



# ënda Acrylic Shelf to AS1428.1

395mm [W] x 29mm[H] x 147mm[D]

RBA1622-106



#### ënda Single Towel Rail

600mm[W] x 30mm[H] x 70mm[D]

RBA1622-108



#### ënda Double Towel Rail

600mm[W] x 30mm[H] x 105mm[D]

RBA1622-109