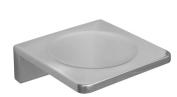

ories with radiused corners and edges to increase comfort and minimise catch.



**Materials & Features** 

Material: Heavy Duty Brass
Finish: Bright Chrome
Heavy Duty Brass Lug

Fixings: Included



Available Model RBA1622-109

ënda Double Towel Rail

**Important:** Installation instructions and current rough-in details should be furnished with each fixture. Do not rough in without certified dimensions. Dimensions are subject to manufacturer's tolerance of +/-10mm.









# **ënda Bathroom Collection**



#### ënda Robe Hook #1

20mm[W] x 65mm[H] x 21mm[D]

RBA1622-102



#### ënda Robe Hook #3

20mm[W] x 45mm[H] x 35mm[D]

RBA1622-104



## ënda Toilet Roll Holder #1

140mm[W] x 30mm[H] x 85mm[D]

RBA1622-107



## ënda Toilet Roll Holder #2

130mm[W] x 81mm[H] x 74mm[D]

RBA1622-105



## ënda Soap Dish

110mm[W] x 38mm[H] x 110mm[D]

RBA1622-101



# ënda Acrylic Shelf to AS1428.1

395mm [W] x 29mm[H] x 147mm[D]

RBA1622-106



#### ënda Single Towel Rail

600mm[W] x 30mm[H] x 70mm[D]

RBA1622-108



#### ënda Double Towel Rail

600mm[W] x 30mm[H] x 105mm[D]

RBA1622-109