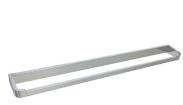

ght Chrome
Heavy Duty Brass Lug

Fixings: Included



Available Model RBA1622-109

ënda Double Towel Rail

**Important:** Installation instructions and current rough-in details should be furnished with each fixture. Do not rough in without certified dimensions. Dimensions are subject to manufacturer's tolerance of +/-10mm.









# **ënda Bathroom Collection**



#### ënda Robe Hook #1

20mm[W] x 65mm[H] x 21mm[D]

RBA1622-102



#### ënda Robe Hook #3

20mm[W] x 45mm[H] x 35mm[D]

RBA1622-104



## ënda Toilet Roll Holder #1

140mm[W] x 30mm[H] x 85mm[D]

RBA1622-107



## ënda Toilet Roll Holder #2

130mm[W] x 81mm[H] x 74mm[D]

RBA1622-105



## ënda Soap Dish

110mm[W] x 38mm[H] x 110mm[D]

RBA1622-101



# ënda Acrylic Shelf to AS1428.1

395mm [W] x 29mm[H] x 147mm[D]

RBA1622-106



#### ënda Single Towel Rail

600mm[W] x 30mm[H] x 70mm[D]

RBA1622-108



#### ënda Double Towel Rail

600mm[W] x 30mm[H] x 105mm[D]

RBA1622-109