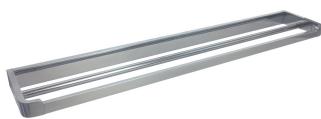

# ënda Double Towel Rail

# Model RBA1622-109

Manufactured from heavy duty brass with all exposed surfaces in bright chrome. ënda is a suite of attractive commercial grade accessories with radiused corners and edges to increase comfort and minimise catch.

**Materials & Features** 

Material: Heavy Duty Brass
Finish: Bright Chrome
Heavy Duty Brass Lug

Fixings: Included

Available Model RBA1622-109

ënda Double Towel Rail

**Important:** Installation instructions and current rough-in details should be furnished with each fixture. Do not rough in without certified dimensions. Dimensions are subject to manufacturer's tolerance of +/-10mm.

#### ënda Double Towel Rail

600mm[W] x 30mm[H] x 105mm[D]

RBA1622-109