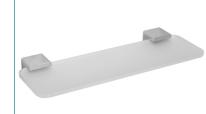

imise catch.



**Materials & Features** 

Material: Heavy Duty Brass
Finish: Bright Chrome
Heavy Duty Brass Lug

Fixings: Included



Available Model RBA1622-109

ënda Double Towel Rail

**Important:** Installation instructions and current rough-in details should be furnished with each fixture. Do not rough in without certified dimensions. Dimensions are subject to manufacturer's tolerance of +/-10mm.









# **ënda Bathroom Collection**



#### ënda Robe Hook #1

20mm[W] x 65mm[H] x 21mm[D]

RBA1622-102



#### ënda Robe Hook #3

20mm[W] x 45mm[H] x 35mm[D]

RBA1622-104



## ënda Toilet Roll Holder #1

140mm[W] x 30mm[H] x 85mm[D]

RBA1622-107



## ënda Toilet Roll Holder #2

130mm[W] x 81mm[H] x 74mm[D]

RBA1622-105



## ënda Soap Dish

110mm[W] x 38mm[H] x 110mm[D]

RBA1622-101



# ënda Acrylic Shelf to AS1428.1

395mm [W] x 29mm[H] x 147mm[D]

RBA1622-106



#### ënda Single Towel Rail

600mm[W] x 30mm[H] x 70mm[D]

RBA1622-108



#### ënda Double Towel Rail

600mm[W] x 30mm[H] x 105mm[D]

RBA1622-109