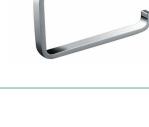

# ënda Single Towel Rail

# Model RBA1622-108

#### ënda Single Towel Rail

600mm[W] x 30mm[H] x 70mm[D] RBA1622-108