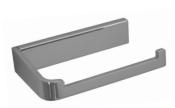

#### ënda Robe Hook #3

20mm[W] x 45mm[H] x 35mm[D] **RBA1622-104** 

**ënda Toilet Roll Holder #1** 140mm[W] x 30mm[H] x 85mm[D] **RBA1622-107** 

ënda Toilet Roll Holder #2

130mm[W] x 81mm[H] x 74mm[D] **RBA1622-105** 