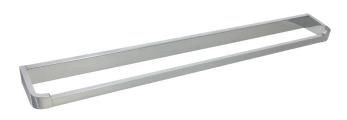

# ënda Single Towel Rail



# Model RBA1622-108

#### **Materials & Features**

Manufactured from heavy duty brass with all exposed surfaces in bright chrome. ënda is a suite of attractive commercial grade accessories with radiused corners and edges to increase comfort and minimise catch.

#### **Technical Detail**

Material: Finish: Bracket: Fixings:

Heavy Duty Brass **Bright Chrome** Heavy Duty Brass Lug Included

**Available Model** RBA1622-108

ënda Single Towel Rail

Important: Installation instructions and current rough-in details should be furnished with each fixture. Do not rough in without certified dimensions. Dimensions are subject to manufacturer's tolerance of +/-10mm.



As improvements in the design and performance of RBA products are continuous, specifications may be subject to change without notic