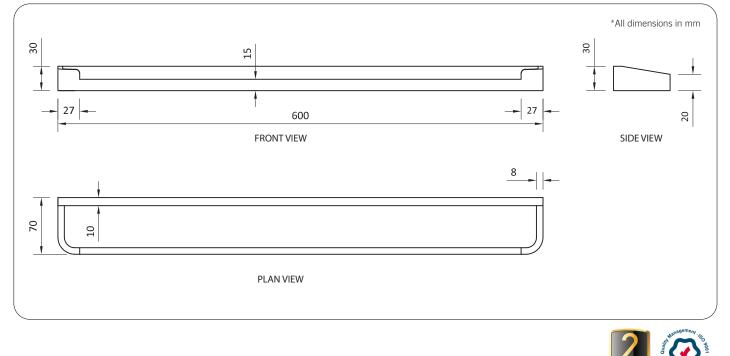

# ënda Single Towel Rail



# Model RBA1622-108

#### **Materials & Features**

Manufactured from heavy duty brass with all exposed surfaces in bright chrome. ënda is a suite of attractive commercial grade accessories with radiused corners and edges to increase comfort and minimise catch.

#### **Technical Detail**

Material: Finish: Bracket: Fixings:

Heavy Duty Brass **Bright Chrome** Heavy Duty Brass Lug Included

**Available Model** RBA1622-108

ënda Single Towel Rail

Important: Installation instructions and current rough-in details should be furnished with each fixture. Do not rough in without certified dimensions. Dimensions are subject to manufacturer's tolerance of +/-10mm.



As improvements in the design and performance of RBA products are continuous, specifications may be subject to change without notice. The illustrations and descriptions herein are applicable to production as of the date of this Technical Data Sheet. Revised 10/22 © 2022 by RBA Group. TD/Model RBA1622-108/1022



# ënda Bathroom Collection



**ënda Robe Hook #1** 20mm[W] x 65mm[H] x

21mm[D] RBA1622-102



#### ënda Robe Hook #3

20mm[W] x 45mm[H] x 35mm[D] **RBA1622-104** 



**ënda Toilet Roll Holder #1** 140mm[W] x 30mm[H] x 85mm[D] **RBA1622-107** 



ënda Toilet Roll Holder #2

130mm[W] x 81mm[H] x 74mm[D] **RBA1622-105** 



### ënda Soap Dish

110mm[W] x 38mm[H] x 110mm[D] RBA1622-101



## ënda Acrylic Shelf to AS1428.1

395mm [W] x 29mm[H] x 147mm[D] **RBA1622-106** 

#### ënda