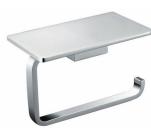

#### ënda Robe Hook #3

20mm[W] x 45mm[H] x 35mm[D] **RBA1622-104** 

**ënda Toilet Roll Holder #1** 140mm[W] x 30mm[H] x 85mm[D] **RBA1622-107** 

ënda Toilet Roll Holder #2

130mm[W] x 81mm[H] x 74mm[D] **RBA1622-105** 