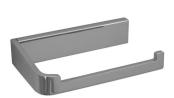

## ënda Toilet Roll Holder

### Model RBA1622-107

#### **Materials & Features**

Manufactured from heavy duty brass with all exposed surfaces in bright chrome. ënda is a suite of attractive commercial grade accessories with radiused corners and edges to increase comfort and minimise catch.

#### **Technical Detail**

Material: Finish: Bracket: Fixings:

Heavy Duty Brass Bright Chrome Heavy Duty Brass Lug Included

**Available Model** RBA1622-107

ënda Toilet Roll Holder

Important: Installation instructions and current rough-in details should be furnished with each fixture. Do not rough in without certified dimensions. Dimensions are subject to manufacturer's tolerance of +/-10mm.

### ënda Robe Hook #3

20mm[W] x 45mm[H] x 35mm[D] **RBA1622-104** 

**ënda Toilet Roll Holder #1** 140mm[W] x 30mm[H] x 85mm[D] **RBA1622-107** 

ënda Toilet Roll Holder #2

130mm[W] x 81mm[H] x 74mm[D] **RBA1622-105** 