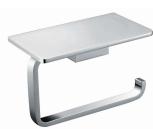

### ënda Robe Hook #3

20mm[W] x 45mm[H] x 35mm[D] **RBA1622-104** 

**ënda Toilet Roll Holder #1** 140mm[W] x 30mm[H] x 85mm[D] **RBA1622-107** 

ënda Toilet Roll Holder #2

130mm[W] x 81mm[H] x 74mm[D] **RBA1622-105** 