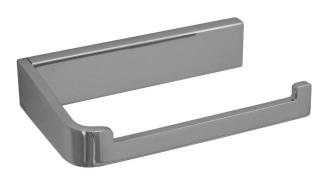

## ënda Toilet Roll Holder

### Model RBA1622-107

#### **Materials & Features**

Manufactured from heavy duty brass with all exposed surfaces in bright chrome. ënda is a suite of attractive commercial grade accessories with radiused corners and edges to increase comfort and minimise catch.