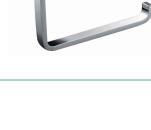

### ënda Single Towel Rail

600mm[W] x 30mm[H] x 70mm[D] RBA1622-108

ënda Double Towel Rail

600mm[W] x 30mm[H] x 105mm[D] **RBA1622-109** 

Revised 11/22 © 2022 by RBA Group