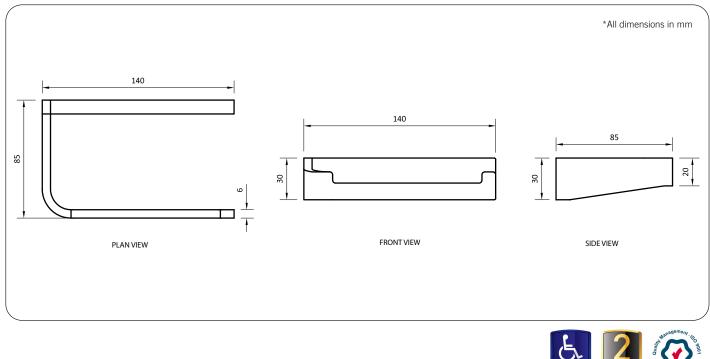

#### **Technical Detail**

Material: Finish: Bracket: Fixings:

Heavy Duty Brass Bright Chrome Heavy Duty Brass Lug Included

**Available Model** RBA1622-107

ënda Toilet Roll Holder

Important: Installation instructions and current rough-in details should be furnished with each fixture. Do not rough in without certified dimensions. Dimensions are subject to manufacturer's tolerance of +/-10mm.

### ënda Robe Hook #3

20mm[W] x 45mm[H] x 35mm[D] **RBA1622-104** 

**ënda Toilet Roll Holder #1** 140mm[W] x 30mm[H] x 85mm[D] **RBA1622-107** 

ënda Toilet Roll Holder #2

130mm[W] x 81mm[H] x 74mm[D] **RBA1622-105** 