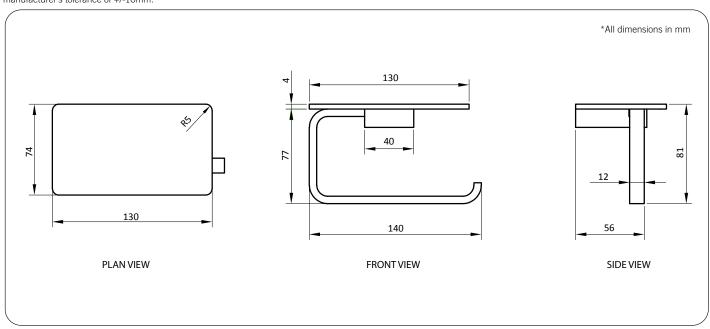

#### **Technical Detail**

Material: Heavy Duty Brass Finish: **Bright Chrome** Heavy Duty Brass Lug Bracket:

Included Fixings:

**Available Model** RBA1622-105

ënda Toilet Roll Holder with Phone Shelf

Important: Installation instructions and current rough-in details should be furnished with each fixture. Do not rough in without certified dimensions. Dimensions are subject to manufacturer's tolerance of +/-10mm.

#### ënda Toilet Roll Holder #2

130mm[W] x 81mm[H] x 74mm[D]

RBA1622-105