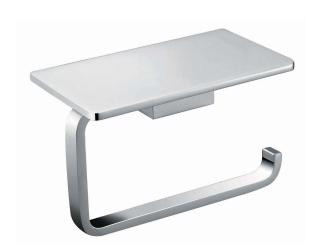

# ënda Toilet Roll Holder w/ Phone Shelf

#### Model RBA1622-105

#### **Materials & Features**

Manufactured from heavy duty brass with all exposed surfaces in bright chrome. ënda is a suite of attractive commercial grade accessories with radiused corners and edges to increase comfort and minimise catch.