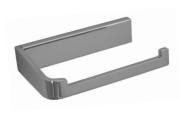

actured from heavy duty brass with all exposed surfaces in bright chrome. ënda is a suite of attractive commercial grade accessories with radiused corners and edges to increase comfort and minimise catch.

#### **Technical Detail**

Material: Heavy Duty Brass Finish: **Bright Chrome** Heavy Duty Brass Lug Bracket:

Included Fixings:

**Available Model** RBA1622-105

ënda Toilet Roll Holder with Phone Shelf

Important: Installation instructions and current rough-in details should be furnished with each fixture. Do not rough in without certified dimensions. Dimensions are subject to manufacturer's tolerance of +/-10mm.











## **ënda Bathroom Collection**



ënda Robe Hook #1

20mm[W] x 65mm[H] x 21mm[D]

RBA1622-102



#### ënda Robe Hook #3

20mm[W] x 45mm[H] x 35mm[D]

RBA1622-104



#### ënda Toilet Roll Holder #1

140mm[W] x 30mm[H] x 85mm[D]

RBA1622-107



#### ënda Toilet Roll Holder #2

130mm[W] x 81mm[H] x 74mm[D]

RBA1622-105



#### ënda Soap Dish

110mm[W] x 38mm[H] x 110mm[D]

RBA1622-101



### ënda Acrylic Shelf to AS1428.1

395mm [W] x 29mm[H] x 147mm[D]

RBA1622-106



#### ënda Single Towel Rail

600mm[W] x 30mm[H] x 70mm[D]

RBA1622-108



#### ënda Double Towel Rail

600mm[W] x 30mm[H] x 105mm[D]

RBA1622-109

Revised 11/22 © 2022 by RBA Group