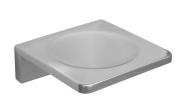

nd edges to increase comfort and minimise catch.

#### **Technical Detail**

Material: Heavy Duty Brass Finish: **Bright Chrome** Heavy Duty Brass Lug Bracket:

Included Fixings:

**Available Model** RBA1622-105

ënda Toilet Roll Holder with Phone Shelf

Important: Installation instructions and current rough-in details should be furnished with each fixture. Do not rough in without certified dimensions. Dimensions are subject to manufacturer's tolerance of +/-10mm.











## **ënda Bathroom Collection**



ënda Robe Hook #1

20mm[W] x 65mm[H] x 21mm[D]

RBA1622-102



#### ënda Robe Hook #3

20mm[W] x 45mm[H] x 35mm[D]

RBA1622-104



#### ënda Toilet Roll Holder #1

140mm[W] x 30mm[H] x 85mm[D]

RBA1622-107



#### ënda Toilet Roll Holder #2

130mm[W] x 81mm[H] x 74mm[D]

RBA1622-105



#### ënda Soap Dish

110mm[W] x 38mm[H] x 110mm[D]

RBA1622-101



### ënda Acrylic Shelf to AS1428.1

395mm [W] x 29mm[H] x 147mm[D]

RBA1622-106



#### ënda Single Towel Rail

600mm[W] x 30mm[H] x 70mm[D]

RBA1622-108



#### ënda Double Towel Rail

600mm[W] x 30mm[H] x 105mm[D]

RBA1622-109

Revised 11/22 © 2022 by RBA Group