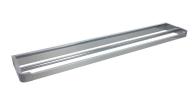

#### ënda Double Towel Rail

600mm[W] x 30mm[H] x 105mm[D]

RBA1622-109

Revised 11/22 © 2022 by RBA Group