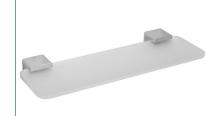

Detail**

Material: Heavy Duty Brass Finish: **Bright Chrome** Heavy Duty Brass Lug Bracket:

Included Fixings:

**Available Model** RBA1622-105

ënda Toilet Roll Holder with Phone Shelf

Important: Installation instructions and current rough-in details should be furnished with each fixture. Do not rough in without certified dimensions. Dimensions are subject to manufacturer's tolerance of +/-10mm.











## **ënda Bathroom Collection**



ënda Robe Hook #1

20mm[W] x 65mm[H] x 21mm[D]

RBA1622-102



#### ënda Robe Hook #3

20mm[W] x 45mm[H] x 35mm[D]

RBA1622-104



#### ënda Toilet Roll Holder #1

140mm[W] x 30mm[H] x 85mm[D]

RBA1622-107



#### ënda Toilet Roll Holder #2

130mm[W] x 81mm[H] x 74mm[D]

RBA1622-105



#### ënda Soap Dish

110mm[W] x 38mm[H] x 110mm[D]

RBA1622-101



### ënda Acrylic Shelf to AS1428.1

395mm [W] x 29mm[H] x 147mm[D]

RBA1622-106



#### ënda Single Towel Rail

600mm[W] x 30mm[H] x 70mm[D]

RBA1622-108



#### ënda Double Towel Rail

600mm[W] x 30mm[H] x 105mm[D]

RBA1622-109

Revised 11/22 © 2022 by RBA Group