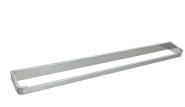

Bracket:

Included Fixings:

**Available Model** RBA1622-105

ënda Toilet Roll Holder with Phone Shelf

Important: Installation instructions and current rough-in details should be furnished with each fixture. Do not rough in without certified dimensions. Dimensions are subject to manufacturer's tolerance of +/-10mm.











## **ënda Bathroom Collection**



ënda Robe Hook #1

20mm[W] x 65mm[H] x 21mm[D]

RBA1622-102



#### ënda Robe Hook #3

20mm[W] x 45mm[H] x 35mm[D]

RBA1622-104



#### ënda Toilet Roll Holder #1

140mm[W] x 30mm[H] x 85mm[D]

RBA1622-107



#### ënda Toilet Roll Holder #2

130mm[W] x 81mm[H] x 74mm[D]

RBA1622-105



#### ënda Soap Dish

110mm[W] x 38mm[H] x 110mm[D]

RBA1622-101



### ënda Acrylic Shelf to AS1428.1

395mm [W] x 29mm[H] x 147mm[D]

RBA1622-106



#### ënda Single Towel Rail

600mm[W] x 30mm[H] x 70mm[D]

RBA1622-108



#### ënda Double Towel Rail

600mm[W] x 30mm[H] x 105mm[D]

RBA1622-109

Revised 11/22 © 2022 by RBA Group