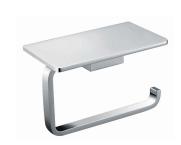

#### **Materials & Features**

Manufactured from heavy duty brass with all exposed surfaces in bright chrome. ënda is a suite of attractive commercial grade accessories with radiused corners and edges to increase comfort and minimise catch.

#### **Technical Detail**

Material: Heavy Duty Brass Finish: **Bright Chrome** Heavy Duty Brass Lug Bracket:

Included Fixings:

**Available Model** RBA1622-105

ënda Toilet Roll Holder with Phone Shelf

Important: Installation instructions and current rough-in details should be furnished with each fixture. Do not rough in without certified dimensions. Dimensions are subject to manufacturer's tolerance of +/-10mm.

#### ënda Toilet Roll Holder #2

130mm[W] x 81mm[H] x 74mm[D]

RBA1622-105