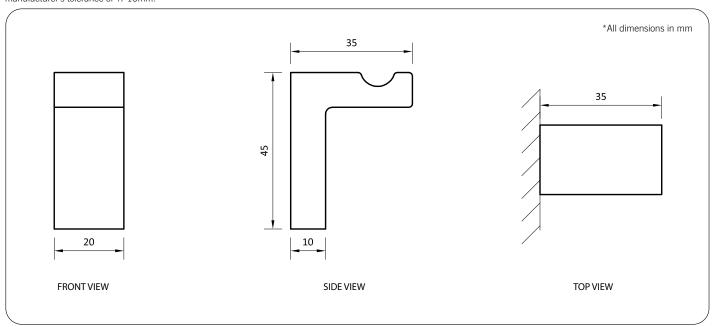

#### **Technical Detail**

Material: Heavy Duty Brass
Finish: Bright Chrome
Heavy Duty Brass Lug

Fixings: Included

Available Model RBA1622-104

ënda Robe Hook #3

**Important:** Installation instructions and current rough-in details should be furnished with each fixture. Do not rough in without certified dimensions. Dimensions are subject to manufacturer's tolerance of +/-10mm.

#### ënda Robe Hook #3

20mm[W] x 45mm[H] x 35mm[D]

RBA1622-104