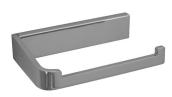

**Materials & Features**

Manufactured from heavy duty brass with all exposed surfaces in bright chrome. ënda is a suite of attractive commercial grade accessories with radiused corners and edges to increase comfort and minimise catch.

#### **Technical Detail**

Material: Heavy Duty Brass
Finish: Bright Chrome
Heavy Duty Brass Lug

Fixings: Included

Available Model RBA1622-104

ënda Robe Hook #3

**Important:** Installation instructions and current rough-in details should be furnished with each fixture. Do not rough in without certified dimensions. Dimensions are subject to manufacturer's tolerance of +/-10mm.











# **ënda Bathroom Collection**



#### ënda Robe Hook #1

20mm[W] x 65mm[H] x 21mm[D]

RBA1622-102



#### ënda Robe Hook #3

20mm[W] x 45mm[H] x 35mm[D]

RBA1622-104



### ënda Toilet Roll Holder #1

140mm[W] x 30mm[H] x 85mm[D]

RBA1622-107



### ënda Toilet Roll Holder #2

130mm[W] x 81mm[H] x 74mm[D]

RBA1622-105



### ënda Soap Dish

110mm[W] x 38mm[H] x 110mm[D]

RBA1622-101



# ënda Acrylic Shelf to AS1428.1

395mm [W] x 29mm[H] x 147mm[D]

RBA1622-106



# ënda Single Towel Rail

600mm[W] x 30mm[H] x 70mm[D]

RBA1622-108



## ënda Double Towel Rail

600mm[W] x 30mm[H] x 105mm[D]

RBA1622-109