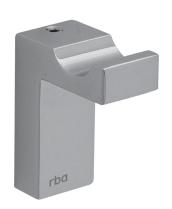

# Model RBA1622-104

#### **Materials & Features**

Manufactured from heavy duty brass with all exposed surfaces in bright chrome. ënda is a suite of attractive commercial grade accessories with radiused corners and edges to increase comfort and minimise catch.

#### **Technical Detail**

Material: Heavy Duty Brass
Finish: Bright Chrome
Heavy Duty Brass Lug

Fixings: Included

Available Model RBA1622-104

ënda Robe Hook #3

**Important:** Installation instructions and current rough-in details should be furnished with each fixture. Do not rough in without certified dimensions. Dimensions are subject to manufacturer's tolerance of +/-10mm.











# **ënda Bathroom Collection**



#### ënda Robe Hook #1

20mm[W] x 65mm[H] x 21mm[D]

RBA1622-102



#### ënda Robe Hook #3

20mm[W] x 45mm[