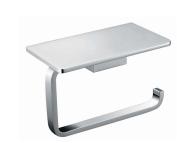

d surfaces in bright chrome. ënda is a suite of attractive commercial grade accessories with radiused corners and edges to increase comfort and minimise catch.

#### **Technical Detail**

Material: Heavy Duty Brass
Finish: Bright Chrome
Heavy Duty Brass Lug

Fixings: Included

Available Model RBA1622-104

ënda Robe Hook #3

**Important:** Installation instructions and current rough-in details should be furnished with each fixture. Do not rough in without certified dimensions. Dimensions are subject to manufacturer's tolerance of +/-10mm.











# **ënda Bathroom Collection**



#### ënda Robe Hook #1

20mm[W] x 65mm[H] x 21mm[D]

RBA1622-102



#### ënda Robe Hook #3

20mm[W] x 45mm[H] x 35mm[D]

RBA1622-104



### ënda Toilet Roll Holder #1

140mm[W] x 30mm[H] x 85mm[D]

RBA1622-107



### ënda Toilet Roll Holder #2

130mm[W] x 81mm[H] x 74mm[D]

RBA1622-105



### ënda Soap Dish

110mm[W] x 38mm[H] x 110mm[D]

RBA1622-101



# ënda Acrylic Shelf to AS1428.1

395mm [W] x 29mm[H] x 147mm[D]

RBA1622-106



# ënda Single Towel Rail

600mm[W] x 30mm[H] x 70mm[D]

RBA1622-108



## ënda Double Towel Rail

600mm[W] x 30mm[H] x 105mm[D]

RBA1622-109