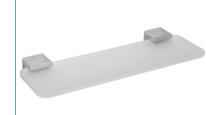

minimise catch.

#### **Technical Detail**

Material: Heavy Duty Brass
Finish: Bright Chrome
Heavy Duty Brass Lug

Fixings: Included

Available Model RBA1622-104

ënda Robe Hook #3

**Important:** Installation instructions and current rough-in details should be furnished with each fixture. Do not rough in without certified dimensions. Dimensions are subject to manufacturer's tolerance of +/-10mm.











# **ënda Bathroom Collection**



#### ënda Robe Hook #1

20mm[W] x 65mm[H] x 21mm[D]

RBA1622-102



#### ënda Robe Hook #3

20mm[W] x 45mm[H] x 35mm[D]

RBA1622-104



### ënda Toilet Roll Holder #1

140mm[W] x 30mm[H] x 85mm[D]

RBA1622-107



### ënda Toilet Roll Holder #2

130mm[W] x 81mm[H] x 74mm[D]

RBA1622-105



### ënda Soap Dish

110mm[W] x 38mm[H] x 110mm[D]

RBA1622-101



# ënda Acrylic Shelf to AS1428.1

395mm [W] x 29mm[H] x 147mm[D]

RBA1622-106



# ënda Single Towel Rail

600mm[W] x 30mm[H] x 70mm[D]

RBA1622-108



## ënda Double Towel Rail

600mm[W] x 30mm[H] x 105mm[D]

RBA1622-109