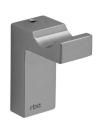

# Model RBA1622-104

#### **Materials & Features**

Manufactured from heavy duty brass with all exposed surfaces in bright chrome. ënda is a suite of attractive commercial grade accessories with radiused corners and edges to increase comfort and minimise catch.

#### **Technical Detail**

Material: Heavy Duty Brass
Finish: Bright Chrome
Heavy Duty Brass Lug

Fixings: Included

Available Model RBA1622-104

ënda Robe Hook #3

**Important:** Installation instructions and current rough-in details should be furnished with each fixture. Do not rough in without certified dimensions. Dimensions are subject to manufacturer's tolerance of +/-10mm.











# **ënda Bathroom Collection**



#### ënda Robe Hook #1

20mm[W] x 65mm[H] x 21mm[D]

RBA1622-102



#### ënda Robe Hook #3

20mm[W] x 45mm[H] x 35mm[D]

RBA1622-104



### ënda Toilet Roll Holder #1

140mm[W] x 30mm[H] x 85mm[D]

RBA1622-107



### ënda Toilet Roll Holder #2

130mm[W] x 81mm[H] x 74mm[D]

RBA1622-105



### ënda Soap Dish

110mm[W] x 38mm[H] x 110mm[D]

RBA1622-101



# ënda Acrylic Shelf to AS1428.1

395mm [W] x 29mm[H] x 147mm[D]

RBA1622-106



# ënda Single Towel Rail

600mm[W] x 30mm[H] x 70mm[D]

RBA1622-108



## ënda Double Towel Rail

600mm[W] x 30mm[H] x 105mm[D]

RBA1622-109