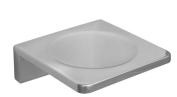

ccessories with radiused corners and edges to increase comfort and minimise catch.

#### **Technical Detail**

Material: Heavy Duty Brass
Finish: Bright Chrome
Heavy Duty Brass Lug

Fixings: Included

Available Model RBA1622-104

ënda Robe Hook #3

**Important:** Installation instructions and current rough-in details should be furnished with each fixture. Do not rough in without certified dimensions. Dimensions are subject to manufacturer's tolerance of +/-10mm.











# **ënda Bathroom Collection**



#### ënda Robe Hook #1

20mm[W] x 65mm[H] x 21mm[D]

RBA1622-102



#### ënda Robe Hook #3

20mm[W] x 45mm[H] x 35mm[D]

RBA1622-104



### ënda Toilet Roll Holder #1

140mm[W] x 30mm[H] x 85mm[D]

RBA1622-107



### ënda Toilet Roll Holder #2

130mm[W] x 81mm[H] x 74mm[D]

RBA1622-105



### ënda Soap Dish

110mm[W] x 38mm[H] x 110mm[D]

RBA1622-101



# ënda Acrylic Shelf to AS1428.1

395mm [W] x 29mm[H] x 147mm[D]

RBA1622-106



# ënda Single Towel Rail

600mm[W] x 30mm[H] x 70mm[D]

RBA1622-108



## ënda Double Towel Rail

600mm[W] x 30mm[H] x 105mm[D]

RBA1622-109