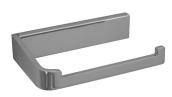

als & Features**

Manufactured from heavy duty brass with all exposed surfaces in bright chrome. ënda is a suite of attractive commercial grade accessories with radiused corners and edges to increase comfort and minimise catch.

#### **Technical Detail**

Material: Heavy Duty Brass
Finish: Bright Chrome
Bracket: Heavy Duty Brass Lug

Fixings: Included

Available Model RBA1622-102

ënda Robe Hook #1

**Important:** Installation instructions and current rough-in details should be furnished with each fixture. Do not rough in without certified dimensions. Dimensions are subject to manufacturer's tolerance of +/-10mm.











# **ënda Bathroom Collection**



#### ënda Robe Hook #1

20mm[W] x 65mm[H] x 21mm[D]

RBA1622-102



#### ënda Robe Hook #3

20mm[W] x 45mm[H] x 35mm[D]

RBA1622-104



#### ënda Toilet Roll Holder #1

140mm[W] x 30mm[H] x 85mm[D]

RBA1622-107



#### ënda Toilet Roll Holder #2

130mm[W] x 81mm[H] x 74mm[D]

RBA1622-105



#### ënda Soap Dish

110mm[W] x 38mm[H] x 110mm[D]

RBA1622-101



## ënda Acrylic Shelf to AS1428.1

395mm [W] x 29mm[H] x 147mm[D]

RBA1622-106



#### ënda Single Towel Rail

600mm[W] x 30mm[H] x 70mm[D]

RBA1622-108



#### ënda Double Towel Rail

600mm[W] x 30mm[H] x 105mm[D]

RBA1622-109