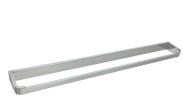

Bracket: Heavy Duty Brass Lug

Fixings: Included

Available Model RBA1622-102

ënda Robe Hook #1

**Important:** Installation instructions and current rough-in details should be furnished with each fixture. Do not rough in without certified dimensions. Dimensions are subject to manufacturer's tolerance of +/-10mm.











# **ënda Bathroom Collection**



#### ënda Robe Hook #1

20mm[W] x 65mm[H] x 21mm[D]

RBA1622-102



#### ënda Robe Hook #3

20mm[W] x 45mm[H] x 35mm[D]

RBA1622-104



#### ënda Toilet Roll Holder #1

140mm[W] x 30mm[H] x 85mm[D]

RBA1622-107



#### ënda Toilet Roll Holder #2

130mm[W] x 81mm[H] x 74mm[D]

RBA1622-105



#### ënda Soap Dish

110mm[W] x 38mm[H] x 110mm[D]

RBA1622-101



## ënda Acrylic Shelf to AS1428.1

395mm [W] x 29mm[H] x 147mm[D]

RBA1622-106



#### ënda Single Towel Rail

600mm[W] x 30mm[H] x 70mm[D]

RBA1622-108



#### ënda Double Towel Rail

600mm[W] x 30mm[H] x 105mm[D]

RBA1622-109