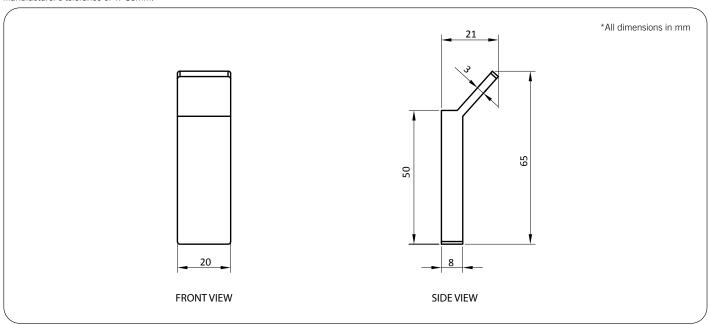

### Model RBA1622-102

#### **Materials & Features**

Manufactured from heavy duty brass with all exposed surfaces in bright chrome. ënda is a suite of attractive commercial grade accessories with radiused corners and edges to increase comfort and minimise catch.

#### **Technical Detail**

Material: Heavy Duty Brass
Finish: Bright Chrome
Bracket: Heavy Duty Brass Lug

Fixings: Included

Available Model RBA1622-102

ënda Robe Hook #1

**Important:** Installation instructions and current rough-in details should be furnished with each fixture. Do not rough in without certified dimensions. Dimensions are subject to manufacturer's tolerance of +/-10mm.











# **ënda Bathroom Collection**



#### ënda Robe Hook #1

20mm[W] x 65mm[H] x 21mm[D]

RBA1622-102



#### ënda Robe Hook #3

20mm[W] x 45mm[H] x 35mm[D]

RBA1622-104



#### ënda Toilet Roll Holder #1

140mm[W] x 30mm[H] x 85mm[D]

RBA1622-107



#### ënda Toilet Roll Holder #2

130mm[W] x 81mm[H] x 74mm[D]

RBA1622-105



#### ënda Soap Dish

110mm[W] x 38mm[H] x 110mm[D]

RBA1622-101



## ënda Acrylic Shelf to AS1428.1

395mm [W] x 29mm[H] x 147mm[D]

RBA1622-106



#### ënda Single Towel Rail

600mm[W] x 30mm[H] x 70mm[D]

RBA1622-108



#### ënda Double Towel Rail

600mm[W] x 30mm[H] x 105mm[D]

RBA1622-109