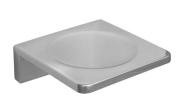

with radiused corners and edges to increase comfort and minimise catch.

#### **Technical Detail**

Material: Heavy Duty Brass
Finish: Bright Chrome
Bracket: Heavy Duty Brass Lug

Fixings: Included

Available Model RBA1622-102

ënda Robe Hook #1

**Important:** Installation instructions and current rough-in details should be furnished with each fixture. Do not rough in without certified dimensions. Dimensions are subject to manufacturer's tolerance of +/-10mm.











# **ënda Bathroom Collection**



#### ënda Robe Hook #1

20mm[W] x 65mm[H] x 21mm[D]

RBA1622-102



#### ënda Robe Hook #3

20mm[W] x 45mm[H] x 35mm[D]

RBA1622-104



#### ënda Toilet Roll Holder #1

140mm[W] x 30mm[H] x 85mm[D]

RBA1622-107



#### ënda Toilet Roll Holder #2

130mm[W] x 81mm[H] x 74mm[D]

RBA1622-105



#### ënda Soap Dish

110mm[W] x 38mm[H] x 110mm[D]

RBA1622-101



## ënda Acrylic Shelf to AS1428.1

395mm [W] x 29mm[H] x 147mm[D]

RBA1622-106



#### ënda Single Towel Rail

600mm[W] x 30mm[H] x 70mm[D]

RBA1622-108



#### ënda Double Towel Rail

600mm[W] x 30mm[H] x 105mm[D]

RBA1622-109