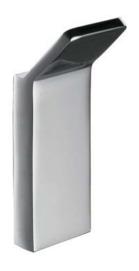

### Model RBA1622-102

#### **Materials & Features**

Manufactured from heavy duty brass with all exposed surfaces in bright chrome. ënda is a suite of attractive commercial grade accessories with radiused corners and edges to increase comfort and minimise catch.

#### ënda Robe Hook #1

20mm[W] x 65mm[H] x 21mm[D]

RBA1622-102