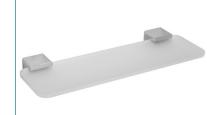

tch.

#### **Technical Detail**

Material: Heavy Duty Brass
Finish: Bright Chrome
Bracket: Heavy Duty Brass Lug

Fixings: Included

Available Model RBA1622-102

ënda Robe Hook #1

**Important:** Installation instructions and current rough-in details should be furnished with each fixture. Do not rough in without certified dimensions. Dimensions are subject to manufacturer's tolerance of +/-10mm.











# **ënda Bathroom Collection**



#### ënda Robe Hook #1

20mm[W] x 65mm[H] x 21mm[D]

RBA1622-102



#### ënda Robe Hook #3

20mm[W] x 45mm[H] x 35mm[D]

RBA1622-104



#### ënda Toilet Roll Holder #1

140mm[W] x 30mm[H] x 85mm[D]

RBA1622-107



#### ënda Toilet Roll Holder #2

130mm[W] x 81mm[H] x 74mm[D]

RBA1622-105



#### ënda Soap Dish

110mm[W] x 38mm[H] x 110mm[D]

RBA1622-101



## ënda Acrylic Shelf to AS1428.1

395mm [W] x 29mm[H] x 147mm[D]

RBA1622-106



#### ënda Single Towel Rail

600mm[W] x 30mm[H] x 70mm[D]

RBA1622-108



#### ënda Double Towel Rail

600mm[W] x 30mm[H] x 105mm[D]

RBA1622-109