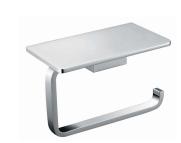

in bright chrome. ënda is a suite of attractive commercial grade accessories with radiused corners and edges to increase comfort and minimise catch.

#### **Technical Detail**

Material: Heavy Duty Brass
Finish: Bright Chrome
Bracket: Heavy Duty Brass Lug

Fixings: Included

Available Model RBA1622-102

ënda Robe Hook #1

**Important:** Installation instructions and current rough-in details should be furnished with each fixture. Do not rough in without certified dimensions. Dimensions are subject to manufacturer's tolerance of +/-10mm.











# **ënda Bathroom Collection**



#### ënda Robe Hook #1

20mm[W] x 65mm[H] x 21mm[D]

RBA1622-102



#### ënda Robe Hook #3

20mm[W] x 45mm[H] x 35mm[D]

RBA1622-104



#### ënda Toilet Roll Holder #1

140mm[W] x 30mm[H] x 85mm[D]

RBA1622-107



#### ënda Toilet Roll Holder #2

130mm[W] x 81mm[H] x 74mm[D]

RBA1622-105



#### ënda Soap Dish

110mm[W] x 38mm[H] x 110mm[D]

RBA1622-101



## ënda Acrylic Shelf to AS1428.1

395mm [W] x 29mm[H] x 147mm[D]

RBA1622-106



#### ënda Single Towel Rail

600mm[W] x 30mm[H] x 70mm[D]

RBA1622-108



#### ënda Double Towel Rail

600mm[W] x 30mm[H] x 105mm[D]

RBA1622-109