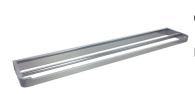

102

ënda Robe Hook #1

**Important:** Installation instructions and current rough-in details should be furnished with each fixture. Do not rough in without certified dimensions. Dimensions are subject to manufacturer's tolerance of +/-10mm.











# **ënda Bathroom Collection**



#### ënda Robe Hook #1

20mm[W] x 65mm[H] x 21mm[D]

RBA1622-102



#### ënda Robe Hook #3

20mm[W] x 45mm[H] x 35mm[D]

RBA1622-104



#### ënda Toilet Roll Holder #1

140mm[W] x 30mm[H] x 85mm[D]

RBA1622-107



#### ënda Toilet Roll Holder #2

130mm[W] x 81mm[H] x 74mm[D]

RBA1622-105



#### ënda Soap Dish

110mm[W] x 38mm[H] x 110mm[D]

RBA1622-101



## ënda Acrylic Shelf to AS1428.1

395mm [W] x 29mm[H] x 147mm[D]

RBA1622-106



#### ënda Single Towel Rail

600mm[W] x 30mm[H] x 70mm[D]

RBA1622-108



#### ënda Double Towel Rail

600mm[W] x 30mm[H] x 105mm[D]

RBA1622-109