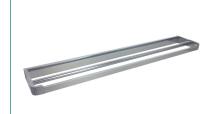

#### ënda Double Towel Rail

600mm[W] x 30mm[H] x 105mm[D] RBA1622-109

Revised 11/22 © 2022 by RBA Group