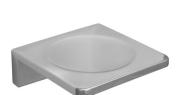

## ënda Soap Dish

### Model RBA1622-101

#### **Materials & Features**

Manufactured from stainless steel with all exposed surfaces polished to a bright finish. ënda is a suite of attractive commercial grade accessories with radiused corners and edges to increase comfort and minimise catch.

#### **Technical Detail**

Material: Finish: Bracket: Fixings:

#304 Stainless Steel Polished Heavy Duty Brass Lug Included

**Available Model** RBA1622-101

ënda Soap Dish

Important: Installation instructions and current rough-in details should be furnished with each fixture. Do not rough in without certified dimensions. Dimensions are subject to manufacturer's tolerance of +/-10mm.

#### ënda Soap Dish

110mm[W] x 38mm[H] x 110mm[D] RBA1622-101