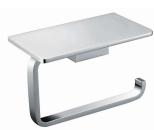

#### ënda Robe Hook #3

20mm[W] x 45mm[H] x 35mm[D] **RBA1622-104** 

**ënda Toilet Roll Holder #1** 140mm[W] x 30mm[H] x 85mm[D] **RBA1622-107** 

ënda Toilet Roll Holder #2

130mm[W] x 81mm[H] x 74mm[D] **RBA1622-105** 