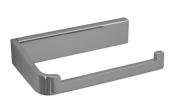

#### ënda Robe Hook #3

20mm[W] x 45mm[H] x 35mm[D] **RBA1622-104** 

**ënda Toilet Roll Holder #1** 140mm[W] x 30mm[H] x 85mm[D] **RBA1622-107** 

ënda Toilet Roll Holder #2

130mm[W] x 81mm[H] x 74mm[D] **RBA1622-105** 