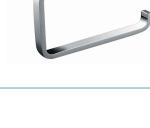

#### ënda Single Towel Rail

600mm[W] x 30mm[H] x 70mm[D] **RBA1622-108** 

#### ënda Double Towel Rail

600mm[W] x 30mm[H] x 105mm[D] RBA1622-109

Revised 11/22 © 2022 by RBA Group