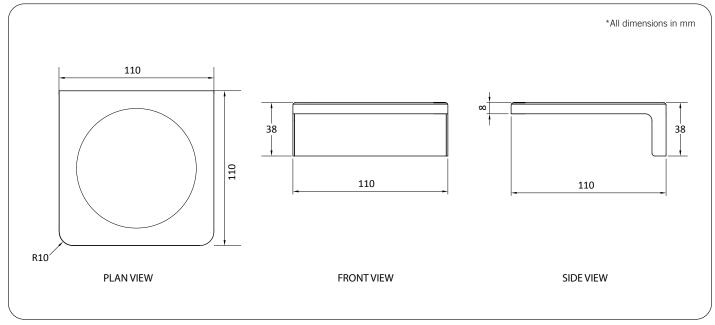

#### **Technical Detail**

Material: Finish: Bracket: Fixings:

#304 Stainless Steel Polished Heavy Duty Brass Lug Included

**Available Model** RBA1622-101

ënda Soap Dish

Important: Installation instructions and current rough-in details should be furnished with each fixture. Do not rough in without certified dimensions. Dimensions are subject to manufacturer's tolerance of +/-10mm.

#### ënda Soap Dish

110mm[W] x 38mm[H] x 110mm[D] RBA1622-101