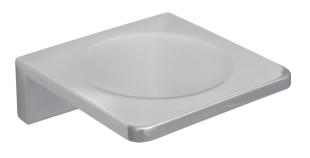

## ënda Soap Dish

### Model RBA1622-101

#### **Materials & Features**

Manufactured from stainless steel with all exposed surfaces polished to a bright finish. ënda is a suite of attractive commercial grade accessories with radiused corners and edges to increase comfort and minimise catch.