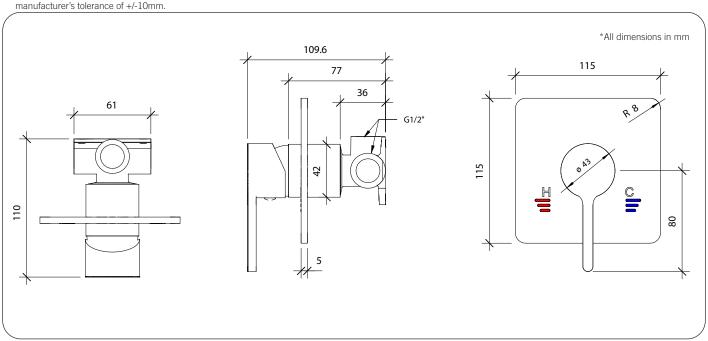

## **Technical Detail**

Valve Body: DZR brass

Handle: Chrome plated brass
Escutcheon: Chrome plated brass
Inlet Connection: 15mm BSP (1/2")
Outlet connection: 15mm BSP (1/2")

Operating Pressure: Min: 100kPa Max: 500kPa

Important: Installation instructions and current rough-in details should be furnished with each fixture. Do not rough in without certified dimensions. Dimensions are subject to

As improvements in the design and performance of RBA products are continuous, specifications may be subject to change without notice. The illustrations and descriptions herein are applicable to production as of the date of this Technical Data Sheet. Revised 10/22 © 2022 by RBA Group TD/Model RBA1110-850/1022