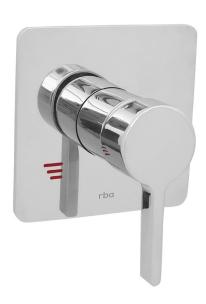

## óken Shower Mixer w/- Square Plate

## **Materials & Features**

Commercial shower mixer is designed for public washrooms, aquatic centres, schools, change rooms, stadiums & surf clubs. Valve is activated by lifting the lever and turning left or right to achieve the desired temperature. Mixer is suitable for Accessible installations.