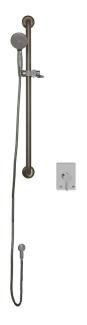

## Installation

Should be installed with RBA4000-075 to comply with AS1428.1-2009 (Amdt. 2010). Warning: Grab rails are no stronger than the anchors or walls to which they are attached and must be firmly secured in order to support the loads for which they are intended.

**Note:** For Australia, Installation shall be in accordance with the PCA [Plumbing Code of Australia] and any relevant local authority requirements. **Important:** Installation instructions and current rough-in details should be furnished with each fixture. Do not rough in without certified dimensions. Dimensions are subject to manufacturer's tolerance of +/-10mm