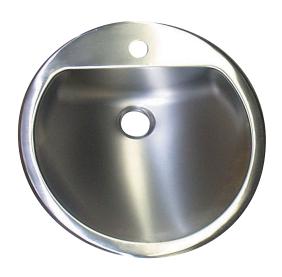

## **Materials & Features**

Manufactured from stainless steel with all exposed surfaces in satin finish. Designed for countertops up to 30mm thick.

RBA8862-100 Inset 'D' Basin

**Related Products** 

**RBA1083-607** Stainless Steel Self Closing Tap, 6 Star **RBA8117-100** Stainless Steel Mirror, Integral Frame

**Important:** Installation instructions and current rough-in details should be furnished with each fixture. Do not rough in without certified dimensions. Dimensions are subject to manufacturer's tolerance of +/-10mm.