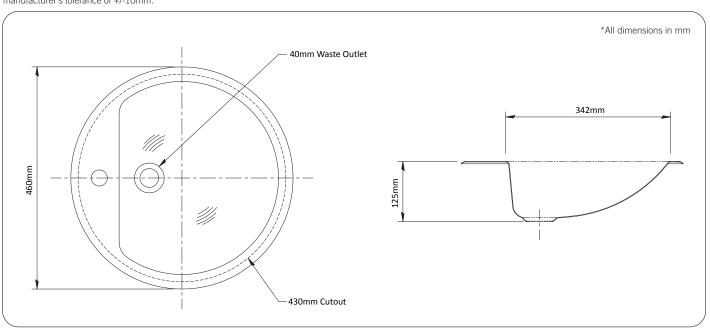

## **Technical Detail**

Basin and Housing: 1.3mm, type 304 Stainless Steel

Tap Hole: 35mm Trap: By others

Outlet Connection: 40mm BSP waste, supplied
Fixings: Toggles, supplied (seal with silicon)

**Available Model** 

RBA8862-100 Inset 'D' Basin

**Related Products** 

**RBA1083-607** Stainless Steel Self Closing Tap, 6 Star **RBA8117-100** Stainless Steel Mirror, Integral Frame

**Important:** Installation instructions and current rough-in details should be furnished with each fixture. Do not rough in without certified dimensions. Dimensions are subject to manufacturer's tolerance of +/-10mm.