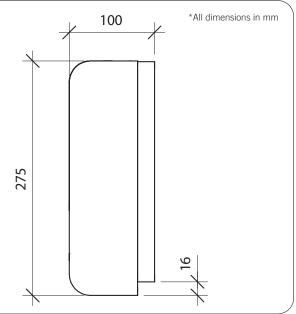

**Important:** Installation instructions and current rough-in details should be furnished with each fixture. Do not rough in without certified dimensions. Dimensions are subject to manufacturer's tolerance of +/-10mm.