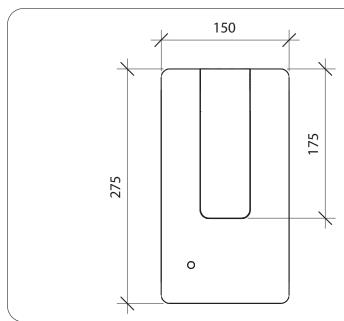

**Important:** Installation instructions and current rough-in details should be furnished with each fixture. Do not rough in without certified dimensions. Dimensions are subject to manufacturer's tolerance of +/-10mm.