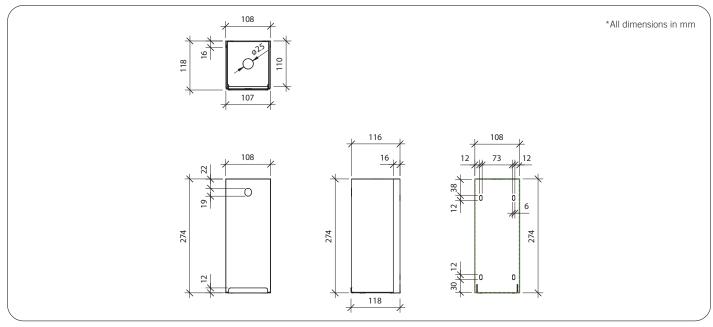

#### **Materials & Features**

Heavy gauge construction with 4 fixing points at rear. A 25mm diameter hole is centred on the top panel to accept used syringes. Includes directional sticker. Fixings & wall plugs by others. Only Approved or Contracted agents should perform servicing of Sharps containers.

#### Installation

Ensure wall construction is suitable to support the unit. Mount unit to wall through 4 fixing holes.

Important: Installation instructions and current rough-in details should be furnished with each fixture. Do not rough in without certified dimensions. Dimensions are subject to manufacturer's tolerance of +/-10mm.