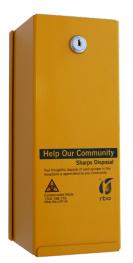

## **Sharps Disposal Box**

### Model RBA7400-Series

#### **Materials & Features**

Heavy gauge construction with 4 fixing points at rear. A 25mm diameter hole is centred on the top panel to accept used syringes. Includes directional sticker. Fixings & wall plugs by others. Only Approved or Contracted agents should perform servicing of Sharps containers.