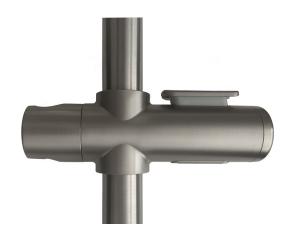

# ënda Shower Rail Handset Slider I Satin

#### **Materials & Features**

Satin plated ABS finish. Suitable for 32mm diameter shower rail. Easily adjustable and suits most shower handsets.