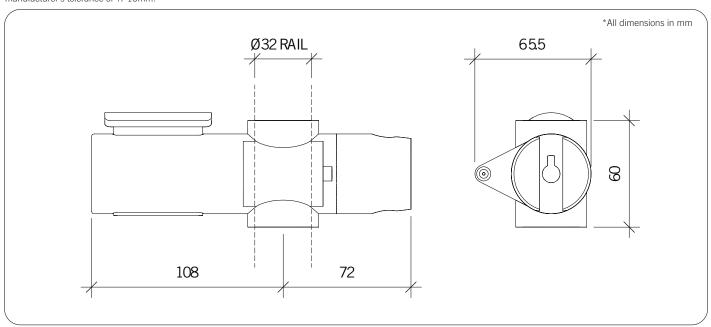

### Installation

Unit is designed to be retrofitted onto 32mm grab rails.

Important: Installation instructions and current rough-in details should be furnished with each fixture. Do not rough in without certified dimensions. Dimensions are subject to manufacturer's tolerance of +/-10mm.