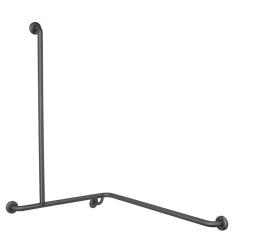

## **Materials & Features**

Modular stainless steel 90° wraparound shower rail is suitable for installations where a free-standing shower chair is selected. The snap flange covers conceal the fixings. This kit offers flexibility to suit site requirements at time of installation. Consult installation instructions for detail.

## **Technical Detail**

Rail: Fixings: 32mm [Dia], 304 Satin Stainless Steel By others

**Available Model** RBA4110-753

Modular 90° Wraparound Shower Rail, Left Hand

**Related Products** RBA4110-754 RBA4110-942 RBA4171-101