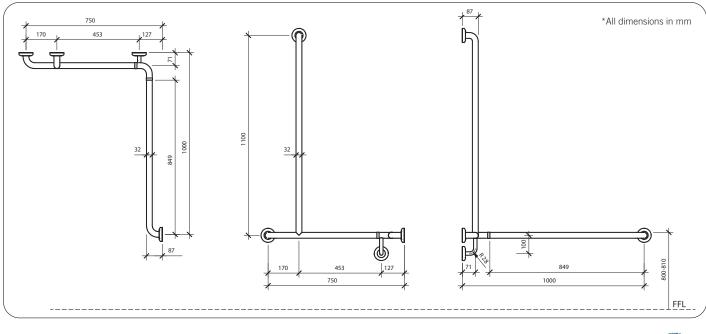

## **Technical Detail**

Rail: Fixings: 32mm [Dia], 304 Satin Stainless Steel By others

**Available Model** RBA4110-753

Modular 90° Wraparound Shower Rail, Left Hand

**Related Products** RBA4110-754 RBA4110-942 RBA4171-101

Important: Installation instructions and current rough-in details should be furnished with each fixture. Do not rough in without certified dimensions. Dimensions are subject to manufacturer's tolerance of +/-10mm.