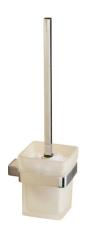

## äska Toilet Brush Holder

## **Materials & Features**

Manufactured from heavy duty brass with all exposed surfaces in bright chrome. ÄSKA is a suite of attractive commercial grade accessories with radiused corners and edges to increase comfort and minimise catch.

## **Technical Detail**

Rail: Heavy Duty Brass, Bright Chrome Finish

Handle: Chrome plated ABS
Cup: Frosted Glass

Bracket: 12mm heavy duty brass Lug

Fixings: included

Available Model RBA1643-139

äska Toilet Brush Holder