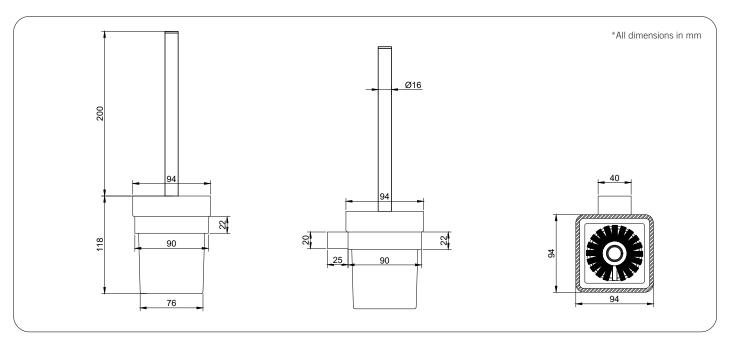

## **Technical Detail**

Rail: Heavy Duty Brass, Bright Chrome Finish

Handle: Chrome plated ABS
Cup: Frosted Glass

Bracket: 12mm heavy duty brass Lug

Fixings: included

Available Model RBA1643-139

äska Toilet Brush Holder