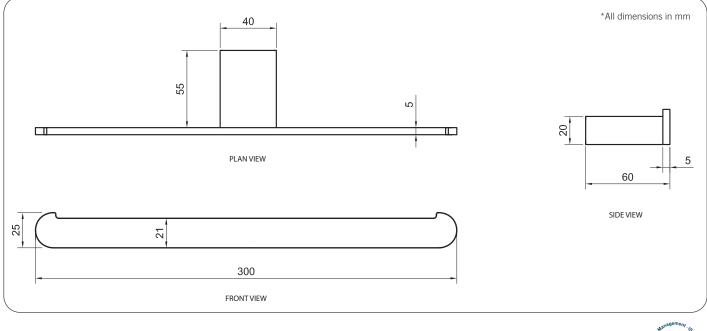

### **Technical Detail**

Material: Finish: Bracket: Fixings:

Heavy Duty Brass Matte Black 12mm Heavy Duty Brass Lug Included

## **Related Products** RBA1631-300 RBA1631-302 RBA1631-304

ōken Robe Hook, Matte Black ōken Toilet Roll Holder #1, Matte Black ōken Towel Rail #1, Matte Black

Important: Installation instructions and current rough-in details should be furnished with each fixture. Do not rough in without certified dimensions. Dimensions are subject to manufacturer's tolerance of +/-10mm.