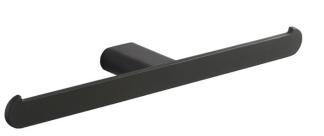

## **Materials & Features**

Manufactured from heavy duty brass with all exposed surfaces in a matte black finish. ōken is a suite of attractive commercial grade accessories with radiused corners and edges to increase comfort and minimise catch.

#### **Available Model** RBA1631-322

öken Double Toilet Roll Holder, Matte Black